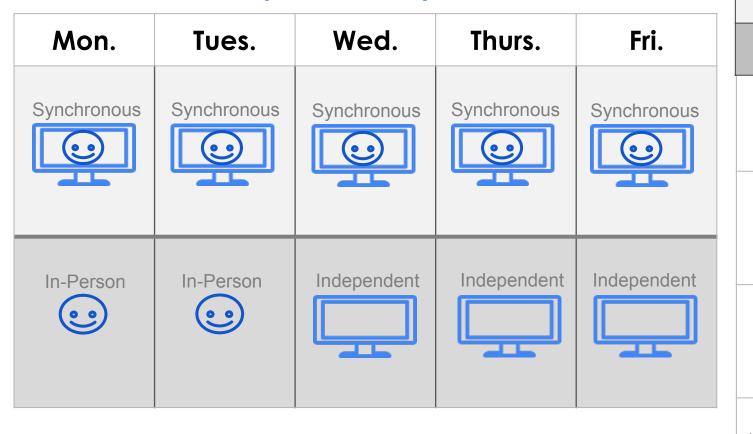

## **April 19th – May 28th**

PM Schedule (90 min)

**In-Person** 

/irtual Students

### Synchronous

(Students working with Teacher)

### Asynchronous

(Students working independently)