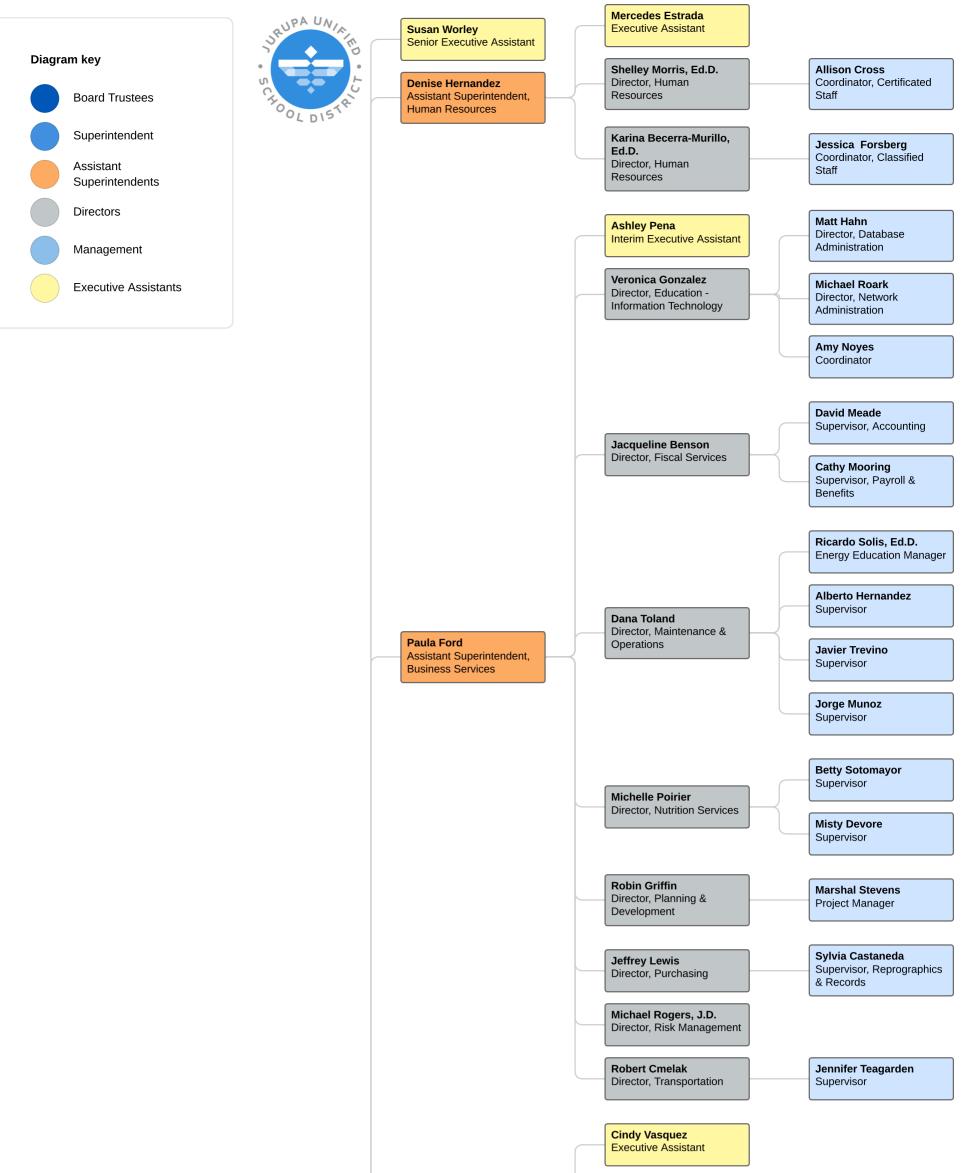

|                                             | Kimberly Corbin, Ed.D.<br>Director, Curriculum &<br>Assessment  | Monica Fiandaca<br>Coordinator, Expanded<br>Learning Opportunities                          |
|---------------------------------------------|-----------------------------------------------------------------|---------------------------------------------------------------------------------------------|
| Broks<br>nt Superintendent,<br>ion Services |                                                                 | Elizabeth Hanson<br>Coordinator, Curriculum &<br>Instruction                                |
|                                             |                                                                 | Porsche Austin<br>Coordinator, Curriculum &<br>Instruction                                  |
|                                             |                                                                 | Katrina Brooks<br>Coordinator, Early<br>Childhood Education,<br>School Readiness Center     |
|                                             |                                                                 | Lynette Bowen<br>Elementary School<br>Principal, Camino Real<br>E.S.                        |
|                                             |                                                                 | Evelyn English<br>Elementary School<br>Principal, Del Sol Academy                           |
|                                             |                                                                 | Cara Woolweaver<br>Elementary School<br>Principal, Glen Avon E.S.                           |
|                                             |                                                                 | Tammy PattersonElementary SchoolPrincipal, Granite Hill E.S.                                |
|                                             | Ronald Zahnd                                                    | <b>Tina Herrera</b><br>Elementary School<br>Principal, Ina Arbuckle E.S.                    |
|                                             |                                                                 | Tara LeQuireElementary SchoolPrincipal, Indian Hills E.S.                                   |
|                                             |                                                                 | Angelena Aguilera<br>Elementary School<br>Principal, Mission Bell E.S.                      |
|                                             | Director, Elementary<br>Education                               | Hilliary Salley<br>Elementary School<br>Principal, Pacific Avenue<br>Academy of Music       |
|                                             |                                                                 | Nancy Galvez<br>Elementary School<br>Principal, Pedley E.S.                                 |
|                                             |                                                                 | Melinda Schlosser<br>Elementary School<br>Principal, Peralta E.S.                           |
|                                             |                                                                 | Allison Hesler<br>Elementary School<br>Principal, Rustic Lane E.S.                          |
|                                             |                                                                 | <b>Traci Payo</b><br>Elementary School<br>Principal, Sky Country E.S.                       |
|                                             |                                                                 | Corrine Ortiz<br>Elementary School<br>Principal, Stone Avenue<br>E.S.                       |
|                                             |                                                                 | Marie Araux<br>Elementary School<br>Principal, Sunnyslope E.S.                              |
|                                             |                                                                 | <b>Jacqueline Stump</b><br>Elementary School<br>Principal, Troth Street E.S.                |
|                                             | Nicholas Blake<br>Director, Funding &<br>Program Accountability | <b>Kimberly Lambert</b><br>Elementary School<br>Principal, Van Buren E.S.                   |
|                                             |                                                                 | Paola Lopez<br>Elementary School<br>Principal, West Riverside<br>E.S.                       |
|                                             |                                                                 | Michelle Markham<br>Coordinator, Career &<br>Technical Education                            |
|                                             |                                                                 | Janice Cloward<br>Coordinator, Curriculum &<br>Instruction                                  |
|                                             |                                                                 | Cristina Flores<br>Coordinator, K-12 Pathway                                                |
|                                             |                                                                 | Ilsa Crocker<br>Coordinator, Multilingual<br>Education                                      |
|                                             |                                                                 | Annamarie Montañez,<br>Ed.D.<br>Principal Adult Alternative<br>Education                    |
|                                             |                                                                 | Evelyn English<br>Elementary/Middle School<br>Principal, Del Sol Academy                    |
|                                             | <b>Josh Lewis, Ed.D.</b><br>Director, Secondary<br>Education    | Debra Sigala<br>Middle School Principal,<br>Jurupa M.S.                                     |
|                                             | Jacqueline Paul<br>Director, Strategic<br>Communications        | Nancy Reyna<br>High School Principal,<br>Jurupa Valley H.S.                                 |
|                                             |                                                                 | Mary Boules<br>Middle School Principal,<br>Mira Loma M.S.                                   |
|                                             |                                                                 | Alicia Heimer<br>Middle School Principal,<br>Mission M.S.                                   |
|                                             |                                                                 | James Wandrie<br>Principal Adult Alternative<br>Education, Nueva Vista<br>Continuation H.S. |
|                                             |                                                                 | Naomi Brush<br>High School Principal,<br>Patriot H.S.                                       |
|                                             | Araceli Tovar                                                   | Kevin Corridan<br>High School Principal,<br>Rubidoux H.S.                                   |
|                                             | Olga Alferez<br>Director, Educational                           | Maria Rodriguez<br>Coordinator, Pupil Services                                              |
|                                             | Equity                                                          | Victoria Jobe<br>Coordinator, Pupil Services                                                |
|                                             |                                                                 | Dr. Chauma Callhaf                                                                          |

Joseph Navarro-4, Eric Ditwiler, Ph.D.-2, Karen Bradford, M.A.-3, Pamela Blynn-1, Melissa Ragole-5, Board Trustees/Areas

Trenton Hansen, Ph.D.

Superintendent

Daniel Assista Educat

Coordinator II, Pupil Services Assistant Superintendent, Jose Campos **Crystal Garcia-Ruacho** Director, Parent Supervisor, Behavioral Health Clinical Involvement & Community Outreach Laisa Jamison Supervisor, Behavioral Health Clinical Christina Segovia Coordinator **Sylvia Bottom** Director, Special Education **Gloria Daniels Valdez** Coordinator