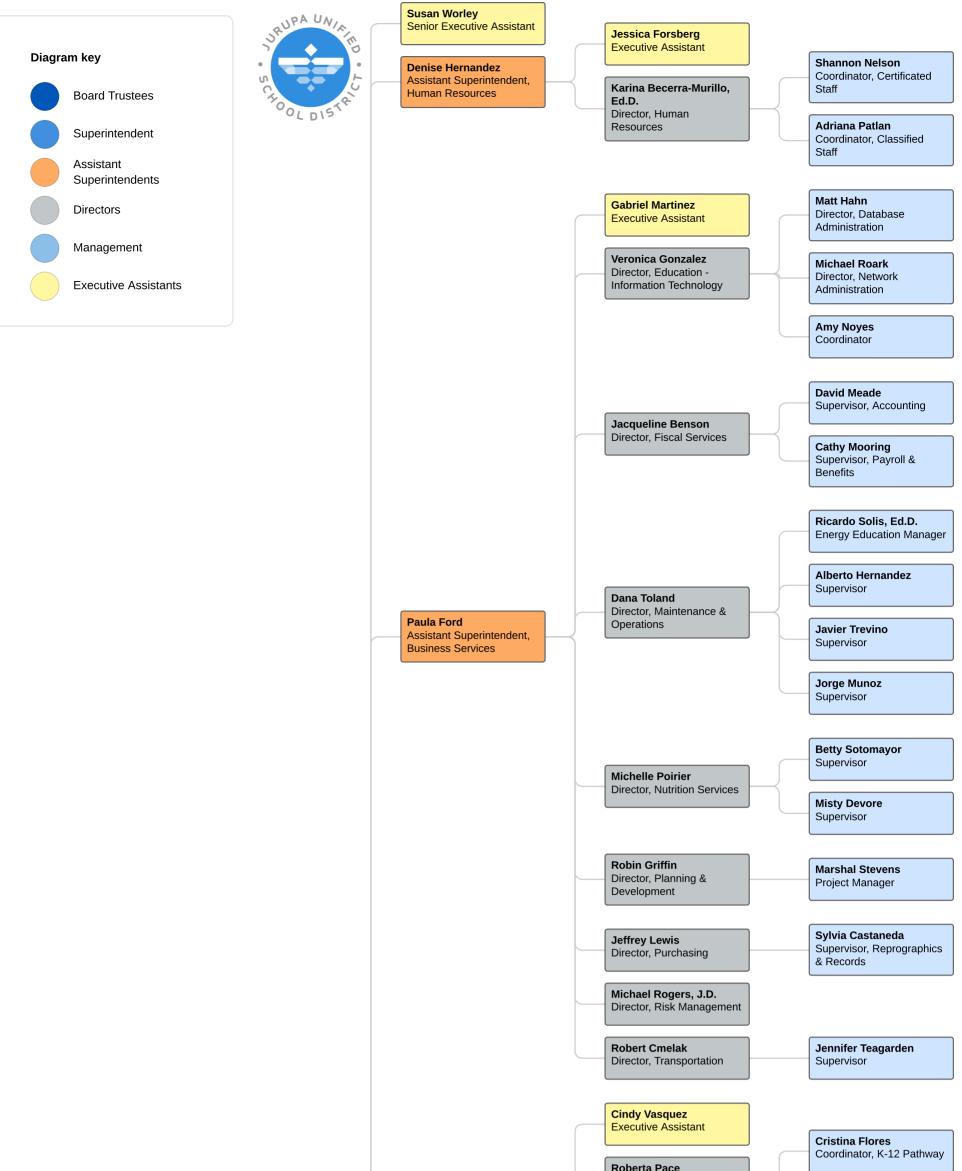

|  |                                                                         | Roberta Pace<br>Director, College & Career<br>Readiness                       | $\neg$ | Michelle Markham                                                                            |
|--|-------------------------------------------------------------------------|-------------------------------------------------------------------------------|--------|---------------------------------------------------------------------------------------------|
|  |                                                                         |                                                                               |        | Coordinator, Career &<br>Technical Education                                                |
|  |                                                                         |                                                                               |        | Elizabeth Hanson<br>Coordinator, Curriculum &<br>Instruction                                |
|  |                                                                         |                                                                               |        | Porsche Austin<br>Coordinator, Curriculum &<br>Instruction                                  |
|  |                                                                         |                                                                               |        | Katrina Brooks<br>Coordinator, Early<br>Childhood Education,<br>School Readiness Center     |
|  |                                                                         |                                                                               |        | <b>Lynette Bowen</b><br>Elementary School<br>Principal, Camino Real<br>E.S.                 |
|  |                                                                         |                                                                               |        | Corrine Ortiz<br>Elementary School<br>Principal, Del Sol Academy                            |
|  |                                                                         |                                                                               |        | Marcy Hale<br>Elementary School<br>Principal, Glen Avon E.S.                                |
|  |                                                                         |                                                                               |        | <b>Tammy Patterson</b><br>Elementary School<br>Principal, Granite Hill E.S.                 |
|  |                                                                         |                                                                               |        | <b>Tina Herrera</b><br>Elementary School<br>Principal, Ina Arbuckle E.S.                    |
|  |                                                                         |                                                                               |        | <b>Tara LeQuire</b><br>Elementary School<br>Principal, Indian Hills E.S.                    |
|  |                                                                         | Ronald Zahnd                                                                  |        | Angelena Aguilera<br>Elementary School<br>Principal, Mission Bell E.S.                      |
|  |                                                                         | Director, Elementary<br>Education                                             |        | Hilliary Salley<br>Elementary School<br>Principal, Pacific Avenue<br>Academy of Music       |
|  | <b>Daniel Brooks</b><br>Assistant Superintendent,<br>Education Services |                                                                               |        | Nancy Galvez<br>Elementary School<br>Principal, Pedley E.S.                                 |
|  |                                                                         |                                                                               |        | Melinda Schlosser<br>Elementary School<br>Principal, Peralta E.S.                           |
|  |                                                                         |                                                                               |        | Allison Hesler<br>Elementary School<br>Principal, Rustic Lane E.S.                          |
|  |                                                                         | Nicholas Blake                                                                |        | <b>Traci Payo</b><br>Elementary School<br>Principal, Sky Country E.S.                       |
|  |                                                                         | Director, Funding &<br>Program Accountability                                 |        | Norma Arvayo<br>Elementary School<br>Principal, Stone Avenue<br>E.S.                        |
|  |                                                                         |                                                                               |        | <b>Ilsa Crocker</b><br>Elementary School<br>Principal, Sunnyslope E.S.                      |
|  |                                                                         |                                                                               |        | <b>Jacqueline Stump</b><br>Elementary School<br>Principal, Troth Street E.S.                |
|  |                                                                         |                                                                               |        | <b>Kimberly Lambert</b><br>Elementary School<br>Principal, Van Buren E.S.                   |
|  |                                                                         | Martha Gomez<br>Director, Multilingual                                        |        | Marian Gutterud, Ed.D.<br>Elementary School<br>Principal, West Riverside<br>E.S.            |
|  |                                                                         | Education                                                                     |        | Janice Cloward<br>Coordinator, Curriculum &<br>Instruction                                  |
|  |                                                                         |                                                                               |        | Annamarie Montañez,<br>Ed.D.<br>Principal Adult Alternative<br>Education                    |
|  |                                                                         |                                                                               |        | <b>Corrine Ortiz</b><br>Elementary/Middle School<br>Principal, Del Sol Academy              |
|  |                                                                         | <b>Josh Lewis, Ed.D.</b><br>Director, Secondary                               |        | Debra Sigala<br>Middle School Principal,<br>Jurupa M.S.                                     |
|  |                                                                         |                                                                               |        | Shelley Morris, Ed.D.<br>High School Principal,<br>Jurupa Valley H.S.                       |
|  |                                                                         | Jacqueline Paul<br>Director, Strategic                                        |        | Mary Boules<br>Middle School Principal,<br>Mira Loma M.S.                                   |
|  |                                                                         | Communications                                                                |        | Alicia Heimer<br>Middle School Principal,<br>Mission M.S.                                   |
|  |                                                                         |                                                                               |        | James Wandrie<br>Principal Adult Alternative<br>Education, Nueva Vista<br>Continuation H.S. |
|  |                                                                         |                                                                               |        | Damien Hernandez<br>High School Principal,<br>Patriot H.S.                                  |
|  |                                                                         | Araceli Tovar<br>Executive Assistant                                          |        | Kevin Corridan<br>High School Principal,<br>Rubidoux H.S.                                   |
|  |                                                                         | Monty Owens<br>Director, Educational<br>Equity                                |        | Maria Rodriguez<br>Coordinator, Pupil Services                                              |
|  | <b>Rosa Santos-Lee</b><br>Assistant Superintendent,<br>Pupil Services   | <b>Jose Campos</b><br>Director, Parent<br>Involvement & Community<br>Outreach |        | Monica Leon<br>Coordinator, Community<br>Schools                                            |
|  |                                                                         |                                                                               |        | <b>Crystal Garcia-Ruacho</b><br>Supervisor, Behavioral<br>Health Clinical                   |
|  |                                                                         |                                                                               |        | Laisa Jamison<br>Behavioral Health Clinical<br>Supervisor                                   |
|  |                                                                         |                                                                               |        | Sandra Rodriguez<br>Coordinator, Parent<br>Engagement                                       |

Joseph Navarro-4, Eric Ditwiler, Ph.D.-2, Karen Bradford, M.A.-3, Robert Garcia-1, Melissa Ragole-5-3, Board Trustees/Areas

**Trenton Hansen, Ph.D.** Superintendent

Christina Segovia Coordinator Sylvia Bottom Director, Special Education Gloria Daniels Valdez Coordinator Victoria Jobe Principal on Special Olga Alferez Assignment Director, Student Welfare & Supports Dr. Jose Araux Coordinator, Pupil Services Cindy Vasquez Executive Assistant Dave Doubravsky Assistant Superintendent, Expanded Learning & the Kimberly Corbin, Ed.D. Monica Fiandaca Arts Coordinator, Expanded Director, Curriculum & Assessment Learning Opportunities