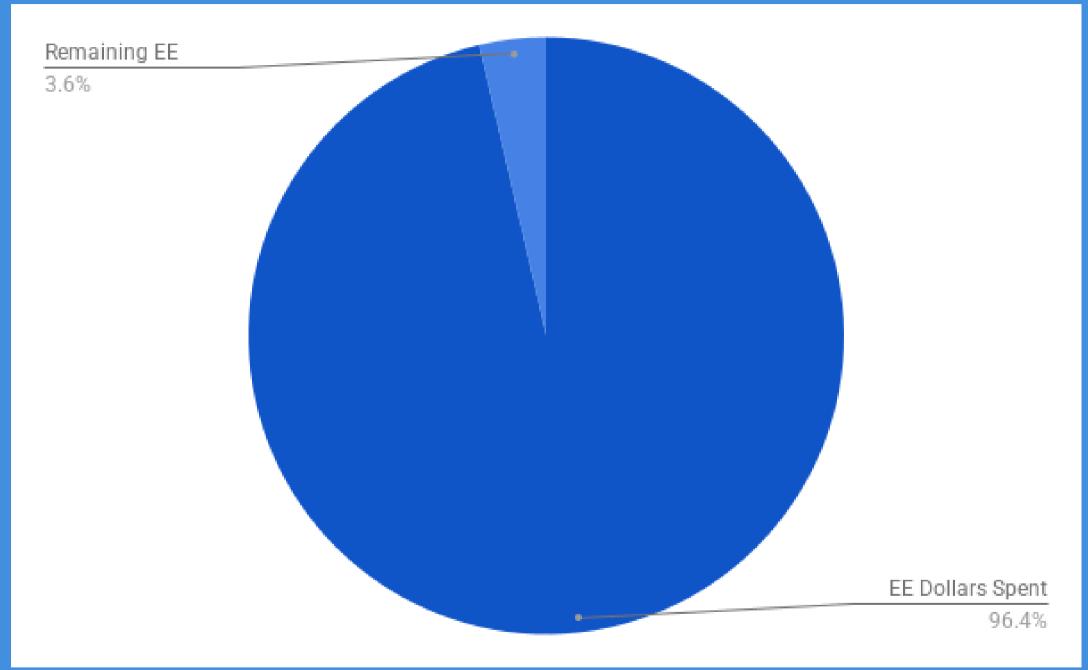

### Measure "EE" Bond Expenditure Status

| EE Dollars Spent 2/03/25                     | \$ 138,793,383.78 |  |  |  |  |
|----------------------------------------------|-------------------|--|--|--|--|
| Remaining EE Commitments (Budget/Encumbered) | \$ 5,206,616.22   |  |  |  |  |
| Series C Balance                             | \$ -              |  |  |  |  |