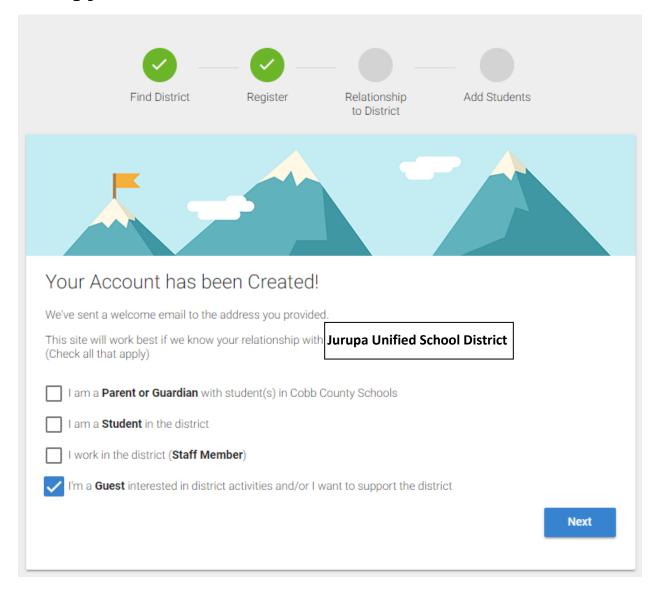

| John               | Doe |
|--------------------|-----|
| Email *            |     |
| jdoe@email.com     |     |
| Quefer Descurde    |     |
| Confirm Password * |     |

Step 4: Select the option "I'm a Guest interested in district activities and/or I want to support the district". Click next after making your selection.