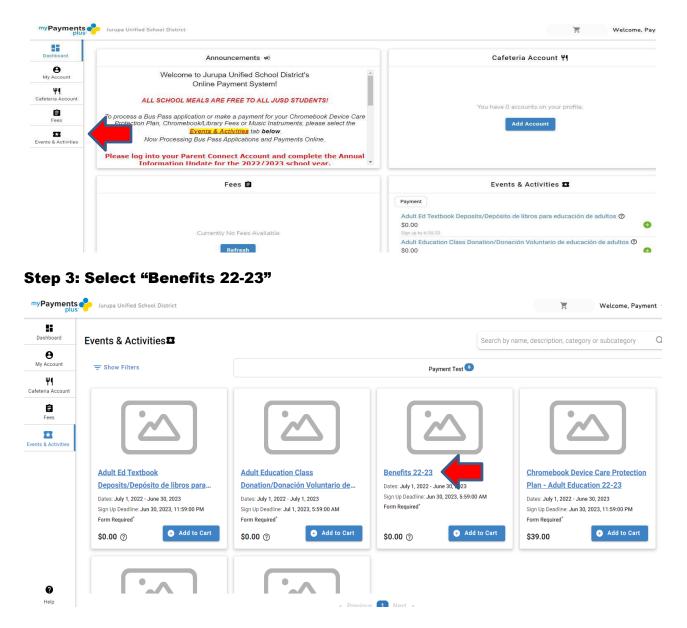

# **Congratulations! You are now ready to use MyPaymentsPlus.**

Step 1: Go to www.MyPaymentsPlus.com and sign in to your account.

Step 2: Click on the "Events & Activities" Tab

#### Step 4: Select "Add to Cart"

| F Show Filters                              | Benefits 22-23                                                                                                               |           |                                             |
|---------------------------------------------|------------------------------------------------------------------------------------------------------------------------------|-----------|---------------------------------------------|
|                                             | Payment Test                                                                                                                 |           |                                             |
|                                             | Details                                                                                                                      |           |                                             |
|                                             | Category: Benefits Payment (RETIRED Jurupa EMPLOYEES ONLY)<br>Dates: 07/01/2022 - 06/30/2023<br>Sign Up Deadline: 06/30/2023 |           |                                             |
|                                             | The price can be edited                                                                                                      |           |                                             |
|                                             | This activity allows you to change the amount to pay.                                                                        |           |                                             |
|                                             | Contact Info                                                                                                                 |           |                                             |
| Adult Ed Textbook                           | Lori De Costa or Diana Ontiveros                                                                                             |           | Chromebook Device Care Protect              |
| Deposits/Depósito de libros para            | 951-360-4119<br>jusdbenefits@jusd.k12.ca.us                                                                                  |           | Plan - Adult Education 22-23                |
| Dates: July 1, 2022 - June 30, 2023         |                                                                                                                              | 00 AM     | Dates: July 1, 2022 - June 30, 2023         |
| Sign Up Deadline: Jun 30, 2023, 11:59:00 PM | Form required                                                                                                                |           | Sign Up Deadline: Jun 30, 2023, 11:59:00 PM |
| Form Required*                              | Total \$0.00                                                                                                                 |           | Form Required*                              |
| \$0.00 ⑦                                    | 10441 \$0.00                                                                                                                 | d to Cart | \$39.00 S Add to Ca                         |
|                                             | ⊕ Add to Cart                                                                                                                |           |                                             |
|                                             |                                                                                                                              |           |                                             |