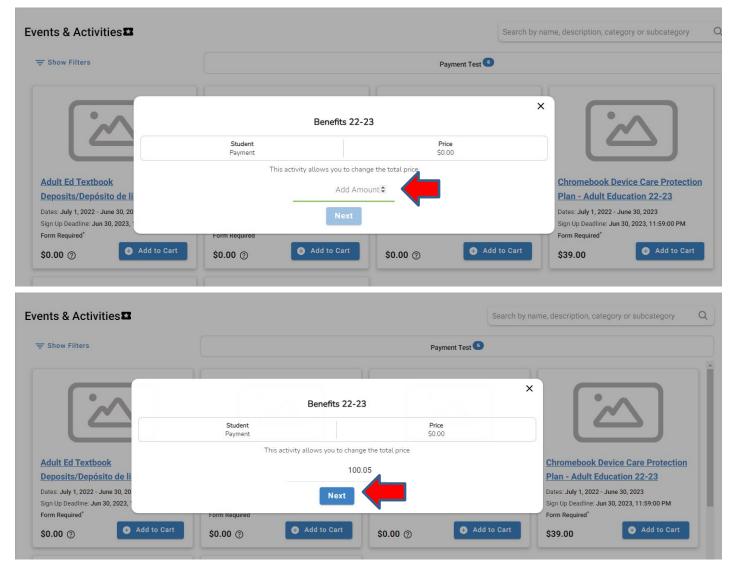

# Step 5: Place cursor over "Add Amount" click, and manually enter amount of payment then select "Next"