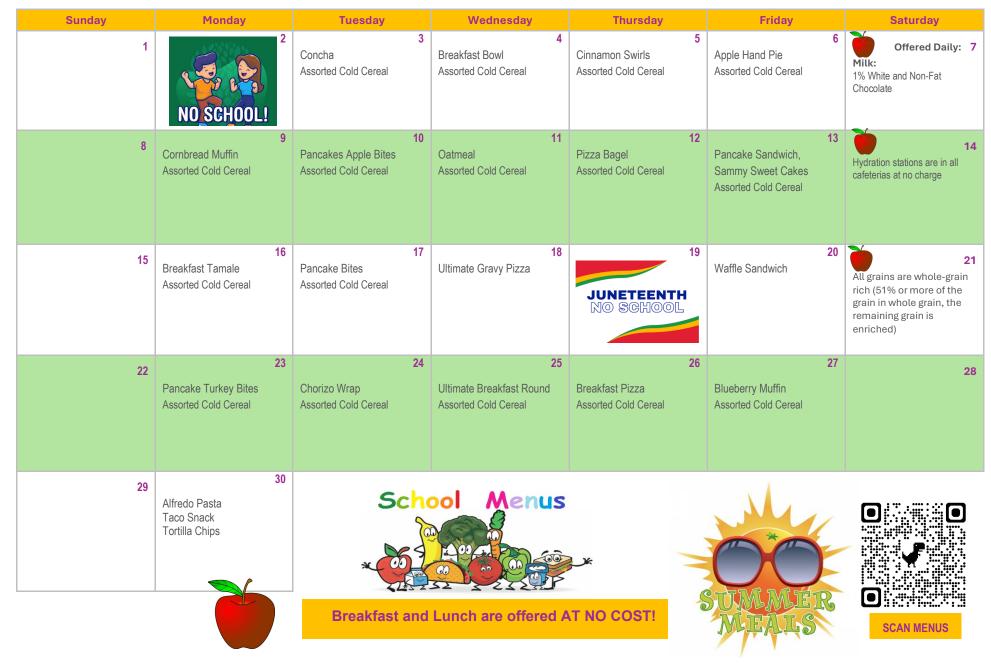

## Elementary Lunch 2025

| Sunday      | Monday                                 | Tuesday                                                     | Wednesday                                          | Thursday                                                                                          | Friday                            | Saturday                                                                                                                                       |
|-------------|----------------------------------------|-------------------------------------------------------------|----------------------------------------------------|---------------------------------------------------------------------------------------------------|-----------------------------------|------------------------------------------------------------------------------------------------------------------------------------------------|
| 1           | 2<br>NO SCHOOL!                        | 3<br>Pretzel Dog & Tots<br>Uncrustables<br>Strawberry/Grape | 4<br>Cheesy Turkey Taco Au<br>Gratin Potatoes      | 5<br>Tinga w/ Chips<br>Uncrustables<br>Strawberry/Grape                                           | 6<br>Long Board Pizza<br>Broccoli | Offered Daily: 7<br>Milk:<br>1% White and Non-Fat<br>Chocolate                                                                                 |
| 8           | 9<br>Chicken Nuggets<br>Potato Wedges  | 10<br>Hot Dog<br>Uncrustables<br>Strawberry/Grape           | 11<br>Philly Cheesesteak<br>Ham & Cheese Croissant | 12<br>Pork Chop w/ Mashed<br>Potatoes & Gravy,<br>Green beans<br>Uncrustables<br>Strawberry/Grape | 13<br>Deep Dish Pizza             | Offered Daily: 14<br>Grilled Cheese<br>Anytimers<br>D&J Crackers<br>Assorted Fresh Vegetables and<br>Fruit Salad Bar.<br>Fruit, Canned Variety |
| 15          | 16<br>Chicken Tenders<br>Potato Wedges | 17<br>Beef Tacos                                            | 18<br>Chili w/ Cornbread<br>Potato Wedges          | 19<br>Juneteenth<br>No School                                                                     | 20<br>French Bread Pizza          | 21<br>All grains are whole-grain<br>rich (51% or more of the<br>grain in whole grain, the<br>remaining grain is<br>enriched)                   |
| 22          | 23<br>Corndog<br>Potato Wedges         | 24<br>Chicken Quesadilla<br>Corndog                         | 25<br>Alfredo Pasta<br>Texas Toast                 | 26<br>Meatball Sandwich                                                                           | 27<br>Deep Dish Pizza             | 28<br>Hydration stations are in all<br>cafeterias at no charge                                                                                 |
| 29<br>Schoo | 30<br>Beef Chalupa                     |                                                             |                                                    |                                                                                                   |                                   |                                                                                                                                                |
| * 00 5 00   |                                        | Breakfast and L                                             | unch are offered AT                                | NO COST!                                                                                          | SUMMER<br>MEALS                   |                                                                                                                                                |