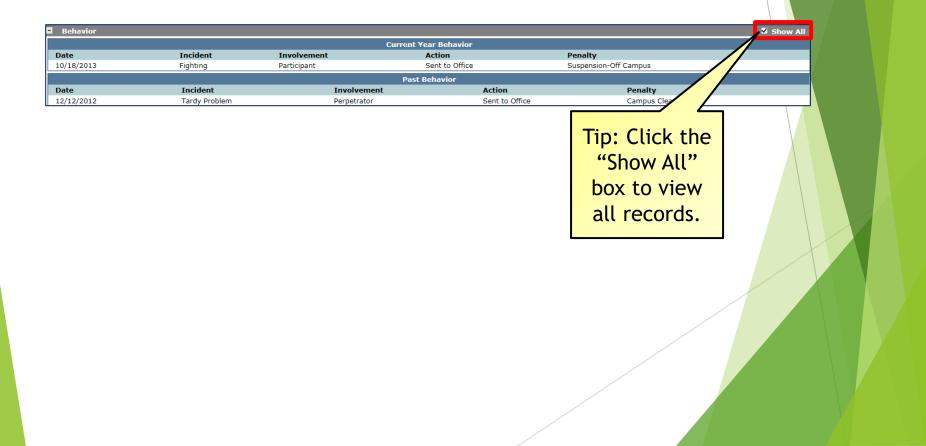

#### Once you select a student, choose from:

News Demographics Contacts Enrollment Schedule Requests Attendance Assignments Pulse Marks Standards Transcript GPA Testing Behavior Health Programs Special Education Activities Behavior Intervention Library Items Out Outstanding Fines