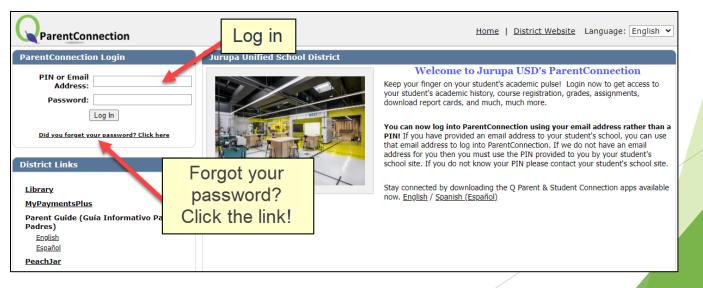

### What Do Parents See?

- The Parent Connection login page
- Forgot your password? Click the "Forgot Your Password" link on the login page. You will be prompted to enter your email address.
- If you need additional assistance the school site's office personnel will have access to look up your PIN, update your email address, and/or reset your password.