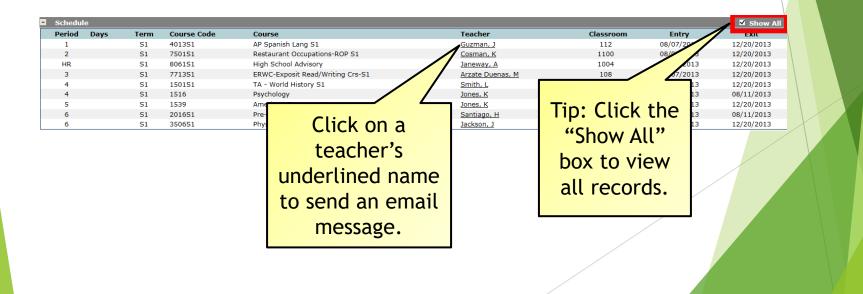

#### Once you select a student, choose from:

News Demographics Contacts Enrollment Schedule Requests Attendance Assignments Pulse Marks Standards Transcript GPA Testing Behavior Health Programs Special Education Activities Behavior Intervention Library Items Out Outstanding Fines