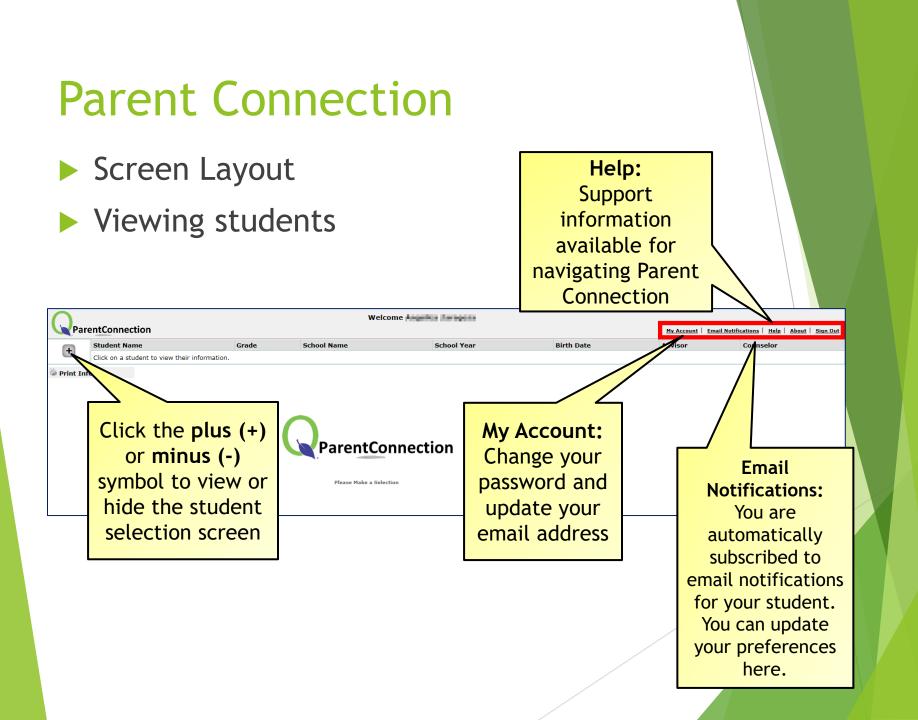

| ParentConnection      |       |                                          |             |                                                                                                                                                                                                                                                                                                                                                                                                                                                                                                                                                                                                                                                                                                                                                                                                                                                                                                                                                                                                                                                                                                                                                                                                                                                                                                                                                                                                                                                                                                                                                                                                                                                                                                                                                                                                                                                                                                                                                                                                                                                                                                                                                                                                                                                                                                                                                                                                                                                                                                                                                                                                                                                                                                                                                                                                                                                                                                                                                                                                                                                                                                                                                                                            | My Account Email No | otifications   <u>Help</u>   <u>About   Sign O</u> |
|-----------------------|-------|------------------------------------------|-------------|--------------------------------------------------------------------------------------------------------------------------------------------------------------------------------------------------------------------------------------------------------------------------------------------------------------------------------------------------------------------------------------------------------------------------------------------------------------------------------------------------------------------------------------------------------------------------------------------------------------------------------------------------------------------------------------------------------------------------------------------------------------------------------------------------------------------------------------------------------------------------------------------------------------------------------------------------------------------------------------------------------------------------------------------------------------------------------------------------------------------------------------------------------------------------------------------------------------------------------------------------------------------------------------------------------------------------------------------------------------------------------------------------------------------------------------------------------------------------------------------------------------------------------------------------------------------------------------------------------------------------------------------------------------------------------------------------------------------------------------------------------------------------------------------------------------------------------------------------------------------------------------------------------------------------------------------------------------------------------------------------------------------------------------------------------------------------------------------------------------------------------------------------------------------------------------------------------------------------------------------------------------------------------------------------------------------------------------------------------------------------------------------------------------------------------------------------------------------------------------------------------------------------------------------------------------------------------------------------------------------------------------------------------------------------------------------------------------------------------------------------------------------------------------------------------------------------------------------------------------------------------------------------------------------------------------------------------------------------------------------------------------------------------------------------------------------------------------------------------------------------------------------------------------------------------------------|---------------------|----------------------------------------------------|
| - Student Name        | Grade | School Name                              | School Year | Birth Date                                                                                                                                                                                                                                                                                                                                                                                                                                                                                                                                                                                                                                                                                                                                                                                                                                                                                                                                                                                                                                                                                                                                                                                                                                                                                                                                                                                                                                                                                                                                                                                                                                                                                                                                                                                                                                                                                                                                                                                                                                                                                                                                                                                                                                                                                                                                                                                                                                                                                                                                                                                                                                                                                                                                                                                                                                                                                                                                                                                                                                                                                                                                                                                 | Advisor             | Counselor                                          |
| Ander Exception       | 6     | DEMO Pacific Avenue Elementary (T)       | 2013-2014   | 10000                                                                                                                                                                                                                                                                                                                                                                                                                                                                                                                                                                                                                                                                                                                                                                                                                                                                                                                                                                                                                                                                                                                                                                                                                                                                                                                                                                                                                                                                                                                                                                                                                                                                                                                                                                                                                                                                                                                                                                                                                                                                                                                                                                                                                                                                                                                                                                                                                                                                                                                                                                                                                                                                                                                                                                                                                                                                                                                                                                                                                                                                                                                                                                                      | Anderson, Megan     |                                                    |
| and a second          | 12    | DEMO Rubidoux High School (T)            | 2013-2014   | 10/10/020                                                                                                                                                                                                                                                                                                                                                                                                                                                                                                                                                                                                                                                                                                                                                                                                                                                                                                                                                                                                                                                                                                                                                                                                                                                                                                                                                                                                                                                                                                                                                                                                                                                                                                                                                                                                                                                                                                                                                                                                                                                                                                                                                                                                                                                                                                                                                                                                                                                                                                                                                                                                                                                                                                                                                                                                                                                                                                                                                                                                                                                                                                                                                                                  | Janeway, Anakin     | Gonzalez, Anne                                     |
| 📲 etais e sesperareis | 2     | DEMO Pacific Avenue Elementary (T)       | 2013-2014   | $(g^{\prime}) = (g^{\prime}) = (g^{$ | Ilie, Anne          |                                                    |
|                       |       | Click on a<br>student to<br>access their |             |                                                                                                                                                                                                                                                                                                                                                                                                                                                                                                                                                                                                                                                                                                                                                                                                                                                                                                                                                                                                                                                                                                                                                                                                                                                                                                                                                                                                                                                                                                                                                                                                                                                                                                                                                                                                                                                                                                                                                                                                                                                                                                                                                                                                                                                                                                                                                                                                                                                                                                                                                                                                                                                                                                                                                                                                                                                                                                                                                                                                                                                                                                                                                                                            |                     |                                                    |
|                       |       | information                              |             |                                                                                                                                                                                                                                                                                                                                                                                                                                                                                                                                                                                                                                                                                                                                                                                                                                                                                                                                                                                                                                                                                                                                                                                                                                                                                                                                                                                                                                                                                                                                                                                                                                                                                                                                                                                                                                                                                                                                                                                                                                                                                                                                                                                                                                                                                                                                                                                                                                                                                                                                                                                                                                                                                                                                                                                                                                                                                                                                                                                                                                                                                                                                                                                            |                     |                                                    |

# **Student Profile Information**

#### Once you select a student, choose from:

News Demographics Contacts Enrollment Schedule Requests Attendance Assignments Pulse Marks Standards Transcript GPA Testing Behavior Health Programs Special Education Activities Behavior Intervention Library Items Out Outstanding Fines