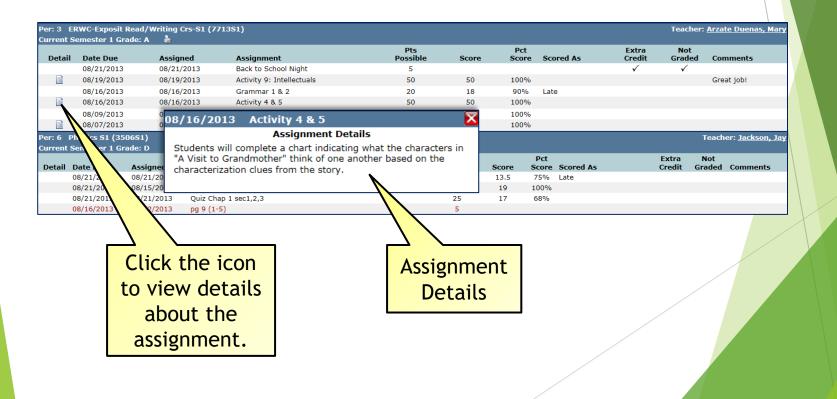

#### Once you select a student, choose from:

News Demographics Contacts Enrollment Schedule Requests Attendance Assignments Pulse Marks Standards Transcript GPA Testing Behavior Health Programs Special Education Activities Behavior Intervention Library Items Out Outstanding Fines